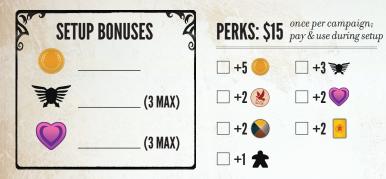

## TRIUMPH LOG

The \$25 bonuses for completing rows and columns on the Triumph Log are added to your final score for determining the winner after the final game. They have no other function in the campaign.